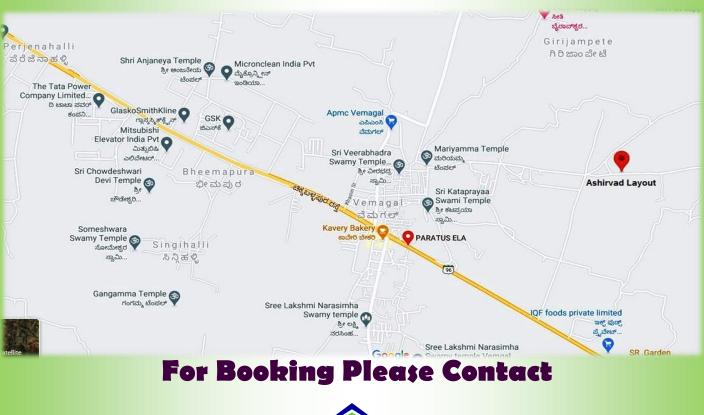

#### Accessibilities from Major Cities and Town:

K.R.Puram Bangalore City - 45Kms. BIAL (Airport) - 40Kms. Kolar City- 11Kms. Vemagal Industrial Area- 1.5Kms. Narasapura Town- 6Kms | Vemagal Town - 500Mtrs. Narasapura Industrial Area- 6.5Kms. Hoskote-18Kms. Eateries/Hotels/Markets/Schools/ATM/Banks/Police Station/Panchayat Office/Party Halls are all within the radius of 3Kms.

Location Map