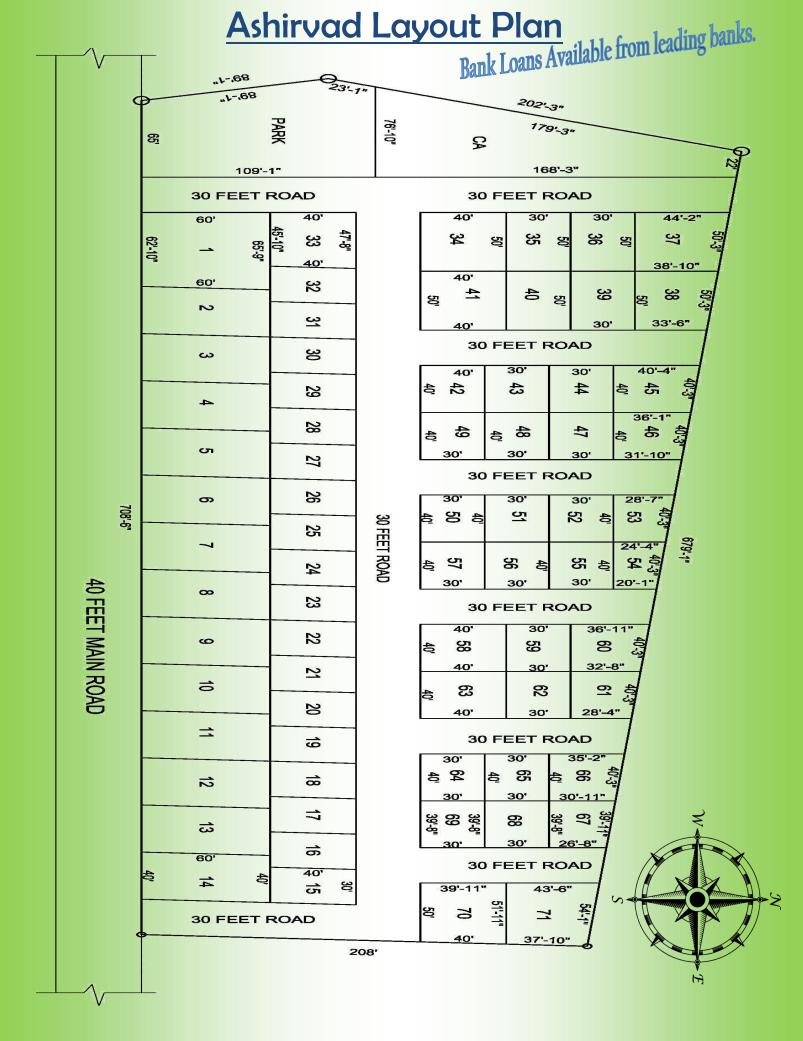

Ashirvad - Residential layout spread over 3.89Acres of land is an exclusive parcel of land which comes as an opportunity to a few to make their dreams come true. Strategically located off **State Highway-96** connecting Kolar-Chikkaballapur is a neat piece of land with exclusive units with different measurements of plots to suit your budget with premium commercial plots along with **VA\$TU** oriented residential plots with a peaceful park area surrounded with lush greenery and a scenic view of a pound is the next best place for your valuable investment.

#### **Amenities offered are:**

Park Area spread over a minimum of 5% of the total land area. C.A (Civic Area) planned over a minimum of 5% of the total land area. Wide Separated Main Roads and Sub Roads all measuring 30 Feet of Width. Strom Water Drains and Plantation by the side of roads developed within the layout. Water Connections to Every Plot from the Common Borewell Provided within the Park Area. Arch Gate along with complete boundaries to the layout. Electricity Lines and street Lights within the layout.